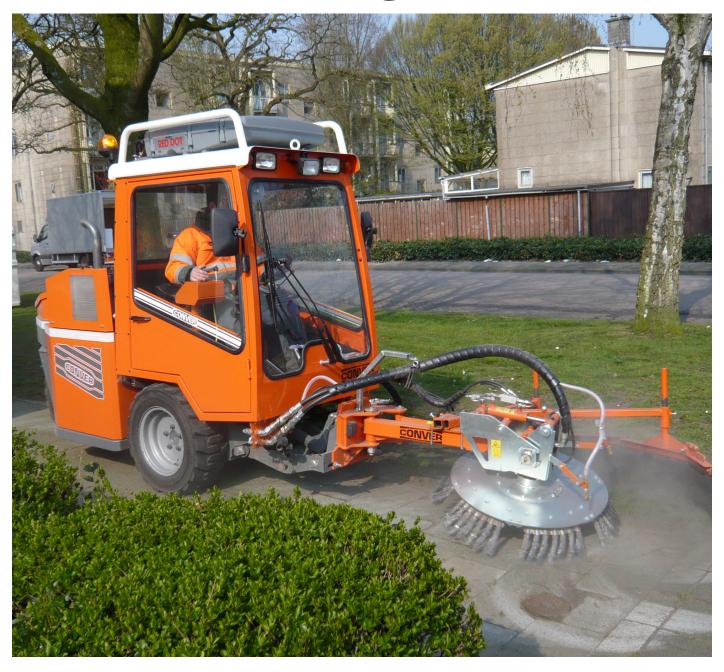

## Thoughtful design

The Conver C3 brushing machine can especially be used in urban areas. Compact, highly manoeuvrable, efficient and quiet. The machine is 1,1 meters wide, 2,2 meters high and weighs 1.900 kg.

## **Optimal results**

The small track width and high manoeuvrability give the C3 optimal mobility in urban areas. The perfect brush floating position ensures optimal brushing results while minimising wear and fuel consumption. The brush head has a maximum swivel and tilt range. There's a storage box for spare brushes and tools. The C3 also has a sprayer unit with a 100-litre water tank.