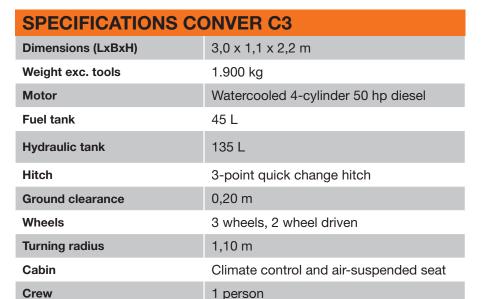

## Thoughtful design

The Conver C3 brushing machine can especially be used in urban areas. Compact, highly manoeuvrable, efficient and quiet. The machine is 1,1 meters wide, 2,2 meters high and weighs 1.900 kg.